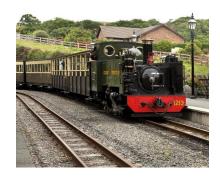

#### **ABERYSTWYTH**

This morning we will wrap up Part 2 of our workshops. After an enjoyable lunch we will hop on a one-hour steam train ride on the Vale of Rheidol Steam Railway through a picturesque valley with plenty of time to explore Aberystwyth in the afternoon. Walk along the seaside promenade and grab some fish and chips for lunch. While there you can choose to visit the Ceredigion Museum, browse the shops, or head to the end of the promenade to ride the Funicular to the top of the cliff for spectacular views. There is a little cafe up top as well. We'll gather for our bus ride back up the valley to our hotel.